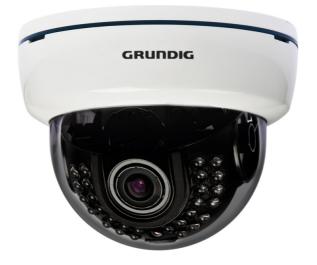

# **GCH-K0326D**

2 Megapixel Full HD CMOS Fixed Dome HD-SDI Camera IR 28 LED

- Full HD, 1920 x 1080p, 25/30 fps over coax
- 0 Lux: Integrated LED IR Illuminator
- Smart IR Control with adjustable level
- Wall mounting
- Power Input AC24V/DC12V

### SUMMARY

Based on the Television Standard for FullHD Television, HD-SDI products feature up 2 Megapixel (1920x1080) pictures in real-time (30fps) transmitted over coax cabling.

Get the advantages of IP technology without their drawbacks. Get 16:9 megapixel pictures without network configuration, bandwidth problems and network security risks. Use existing coax cables and only exchange the cameras and recorders. Get a "real" live picture and see the things that happen in the now, not a few seconds ago. Connect a monitor directly to a camera using only a HD-SDI-to-HDMI converter.

HD-SDI products are easy to handle, easy to install and produce amazing high quality pictures.