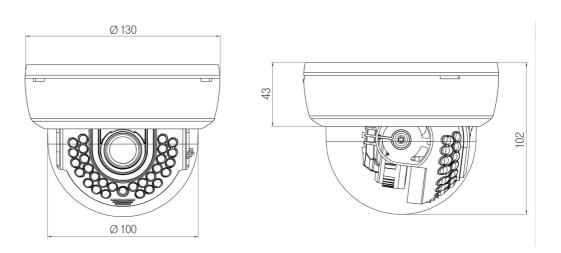

## **SPECIFICATIONS**

| Image Sensor                     | 1/2.8" CMOS Sony Exmor, 2.4 Megapixel          |
|----------------------------------|------------------------------------------------|
| Pixels - Total                   | 2000(H) x 1121(V)                              |
| Pixels - Effective               | 1984(H) x 1105(V), 2.19M pixels                |
| Scanning System                  | Progressive                                    |
| Image Size                       | 1920x1080                                      |
| Frame Rate                       | 30, 25 fps at 1080p                            |
| Sensitivity Colour               | 0.5 Lux @ F1.2 (IRE50)                         |
| Sensitivity B&W                  | 0 Lux LED IR on                                |
| Sens Up                          | Off ~ x64                                      |
| S/N Ratio                        | 50 dB                                          |
| Video Outputs                    | 1 Ch HD-SDI BNC or 1 Ch Composite BNC          |
| Focal Length                     | 2.8 ~ 10 mm                                    |
| Lens Drive Type                  | DC Auto Iris                                   |
| IR LED                           | 28 pcs.                                        |
| Max. IR Distance                 | 30/45 m (according to scene reflexion)         |
| High Speed Shutter               | 1/25 ~ 1/60.000 sec                            |
| Shutter Mode                     | Auto / Fix                                     |
| Col/B&W                          | On/Off/Auto/Ext, IR-cut filter removable (ICR) |
| OSD                              | Yes                                            |
| Number of Privacy                | 32                                             |
| Zones                            |                                                |
| BLC                              | WDR / BLC / HLC / OFF                          |
| Digital Noise Reduction<br>(DNR) | Off/Low/Mid/High (Adaptive 3D + 2D)            |
| Motion Detection                 | On/ Off/ Sensitivity/ Area setting             |
| White Balance                    | ATW, AWB, Manual, Preset                       |
| Operating Temperature            | 0°C ~ +50°C                                    |
| Storage Temperature              | -20°C ~ +60°C                                  |
| Humidity                         | less than 85%                                  |
| Supply Voltage                   | 12 VDC/24 VAC                                  |
| Power Consumption                | 6 W                                            |
| Weight                           | 0.6 kg                                         |
| Dimensions w*h*d                 | Ø130 x 102 mm                                  |

### DIMENSIONS